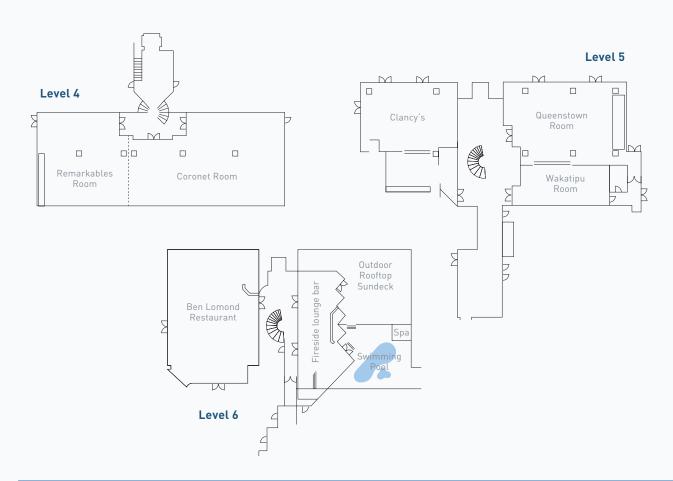

### **FUNCTION ROOM FEATURES**

- All rooms are multi functional
- 5 conference rooms
- Rooms with natural light
- Variety of audio visual and technical equipment available
- Staging available
- In room telephone

| Room                  | Area | Ceiling | Theatre | Classroom | Banquet | Cocktail | U-Shape |
|-----------------------|------|---------|---------|-----------|---------|----------|---------|
| Queenstown            | 195  | 2.8     | 185     | 90        | 120     | 125      | 45      |
| Wakatipu              | 61   | 2.5     | 50      | 30        | 20      | 50       | 18      |
| Coronet               | 257  | 2.75    | 300     | 120       | 180     | 350      | 50      |
| Remarkables           | 149  | 2.75    | 120     | 40        | 100     | 200      | 35      |
| Coronet /Remarkables  | 406  | 2.75    | 420     | 180       | 280     | 550      | -       |
| Ben Lomond Restaurant | 334  | 2.75    | -       | -         | 220     | -        | -       |
| Clancy                | 140  | 2.90    | 90      | 45        | 90      | 160      | 35      |
| Remarkables           | 30   | 2.50    | 30      | -         | -       | -        | -       |